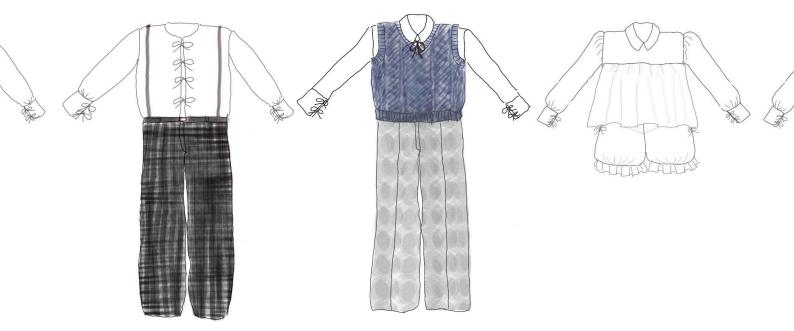

R

FS Collection 2022 to 2023

4 fushion show is held werry year of the college postion We design and anke the clithes carology post them on and the clithes off there take a look of the disigns in the 2022-2023 fashion show!